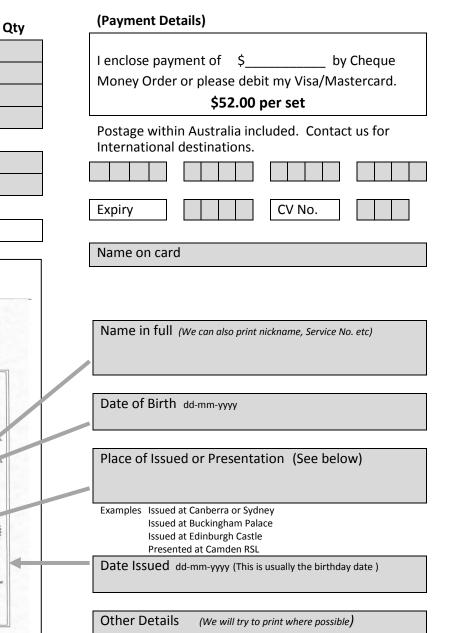

# **OBE Order Form** Set contains a medallion with ribbon, badge and certificate. Orders despatched daily

\$52.00 per set

Email sales@obedirect.com.au Mail OBE Pty Ltd 31 Elder Way Mount Annan NSW 2567

Call us any time on **1300 059200** www.obedirect.com.au

## Certificate

Supplied plain (with lines) or printed

**Certificate Printing Details** 

BE

Over Bloomin' Eighty

This is to Certify that

Wilfred Vernon Taylor

Born 22-01-1935 is hereby installed to the

Order of O.B.E.

This Twenty-Second day of January 2015

Mother Natur

Vice President

Given under our hand and seal

Father Time

President

OBE PTY LTD PH (02) 4647 2933